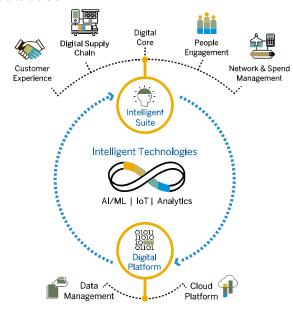

### ENTERPRISE MANAGEMENT

SAP S/4HANA is an intelligent, integrated ERP system that runs on our in-memory database.